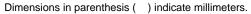

#### BLADES

6063T5 extruded aluminum with .125" (3.2) nominal thickness. Grid can be 2" to 12" (51 to 305) x 2" to 12" (51 to 305). Eggcrate depth can be 2" to 6" (51 to 152). Depth cannot exceed smallest grid dimension.

### **OPTIONAL FRAMES**

\*Units furnished 1/4" (6) smaller than given opening dimensions.

| TAG                                      | QTY. | SIZE    |         | с                              | D | DEPTH | FRAME | VARIATIONS |
|------------------------------------------|------|---------|---------|--------------------------------|---|-------|-------|------------|
|                                          |      | A *WIDE | B *HIGH |                                |   |       |       |            |
|                                          |      |         |         |                                |   |       |       |            |
|                                          |      |         |         |                                |   |       |       |            |
|                                          |      |         |         |                                |   |       |       |            |
|                                          |      |         |         |                                |   |       |       |            |
|                                          |      |         |         |                                |   |       |       |            |
|                                          |      |         |         |                                |   |       |       |            |
| PROJECT<br>ARCH./ENGR.<br>REPRESENTATIVE |      |         |         | LOCATION<br>CONTRACTOR<br>DATE |   |       |       |            |