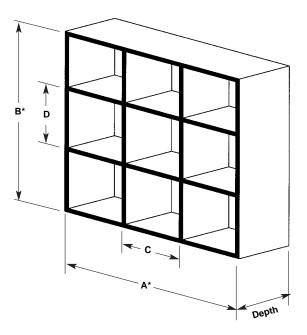

### VARIATIONS

- Selection of finishes: Baked Enamel (modified fluropolymer), epoxy, Kynar, Pearledize 50 & 70, prime coat, clear and color anodize (Some variation in anodize color consistency is possible.)
- Channel and angle frames. (Consult Ruskin for availability.)
- Angled horizontal blades.
- A variety of bird and insect screens. (Channel or angle frame required.)
- Blank off panels. (Channel or angle frame required.)

### **OPTIONAL FRAMES**

\*Units furnished 1/4" (6) smaller than given opening dimensions.

| TAG                                      | QTY. | SIZE    |         | с                              | D | DEPTH | FRAME | VARIATIONS |
|------------------------------------------|------|---------|---------|--------------------------------|---|-------|-------|------------|
|                                          |      | A *WIDE | B *HIGH |                                |   |       |       |            |
|                                          |      |         |         |                                |   |       |       |            |
|                                          |      |         |         |                                |   |       |       |            |
|                                          |      |         |         |                                |   |       |       |            |
|                                          |      |         |         |                                |   |       |       |            |
|                                          |      |         |         |                                |   |       |       |            |
|                                          |      |         |         |                                |   |       |       |            |
| PROJECT<br>ARCH./ENGR.<br>REPRESENTATIVE |      |         |         | LOCATION<br>CONTRACTOR<br>DATE |   |       |       |            |