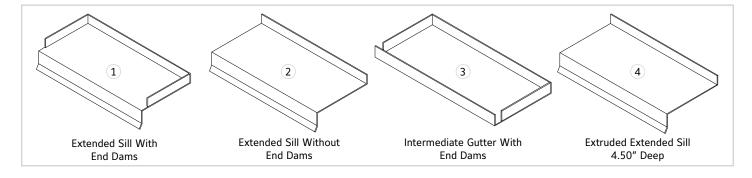

## **APPLICATION**

Extended sill are used as a secondary water protection barrier to help keep water from entering.

| STANDARD CONSTRUCTION |                                          |                                 |  |
|-----------------------|------------------------------------------|---------------------------------|--|
| 1                     | Formed Extended Sill With End Dams       | Formed Aluminum 0.08" Sheet     |  |
| 2                     | Formed Extended Sill Without<br>End Dams | Formed Aluminum 0.08" Sheet     |  |
| 3                     | Formed Intermediate Gutter               | Formed Aluminum .080" Sheet     |  |
| 4                     | Extruded Extended Sill 4.50"<br>Deep     | 6063-T6 Extruded Aluminum .063" |  |
| 5                     | Formed Sill Lap Strip 3.00"              | Formed Aluminum .040" Sheet     |  |