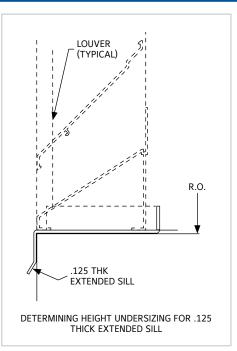

#### NOTES:

- When painted .080" Thk. material is to be the minimum thickness.
- Sills 4.50" deep or deeper are formed of .080" Thk. material or thicker.
- Penthouse Sill application Sill is formed of .125" Thk. material.
- Material used 5005-H34 for mill finish and anodized sills. (Note: Sills formed prior to anodizing)