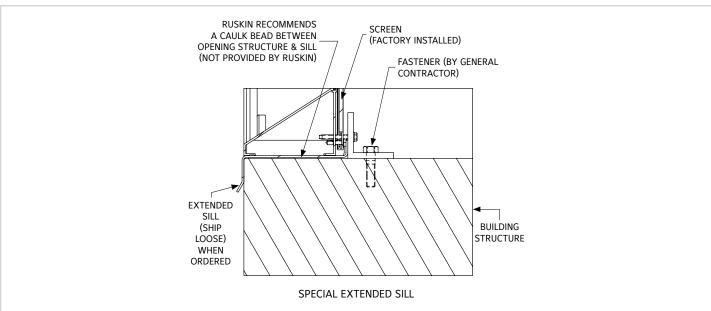

| Formed Aluminum .080" Sheet                            |
|---|------------------------------------------|--------------------------------------------------------|
| 2 | Formed Extended Sill Without<br>End Dams | Formed Aluminum 0.125" Sheet, Galvanized, 304SS, 316SS |
| 3 | Formed Extended Sill Without<br>End Dams | Formed Aluminum 0.125" Sheet, Galvanized, 304SS, 316SS |

Consult Ruskin for additional information.

## STANDARD DRAWING



#### NOTES:

- When painted .080" Thk. material is to be the minimum thickness.
- Sills 4.50" deep or deeper are formed of .080" Thk. material or thicker.
- Penthouse Sill application Sill is formed of .125" Thk. material.
- Material used 5005-H34 for mill finish and anodized sills. (Note: Sills formed prior to anodizing)

## STANDARD DRAWING









## **1** LINKS TO IMPORTANT DOCUMENTS

### **Document Title**

Paint Finishes and Color Guide

Limited Warranty Document



3900 Doctor Greaves Road Grandview, MO 64030 Website: www.ruskin.com Phone: (816) 761-7476