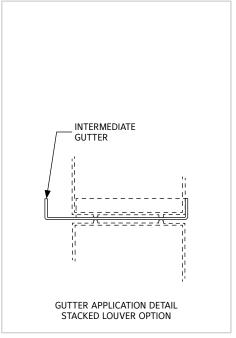

| Formed Aluminum .080" Sheet                            |
|---|------------------------------------------|--------------------------------------------------------|
| 2 | Formed Extended Sill Without<br>End Dams | Formed Aluminum 0.125" Sheet, Galvanized, 304SS, 316SS |
| 3 | Formed Extended Sill Without<br>End Dams | Formed Aluminum 0.125" Sheet, Galvanized, 304SS, 316SS |

Consult Ruskin for additional information.

## STANDARD DRAWING



#### NOTES:

- When painted .080" Thk. material is to be the minimum thickness.
- Sills 4.50" deep or deeper are formed of .080" Thk. material or thicker.
- Penthouse Sill application Sill is formed of .125" Thk. material.
- Material used 5005-H34 for mill finish and anodized sills. (Note: Sills formed prior to anodizing)

## STANDARD DRAWING









## **1** LINKS TO IMPORTANT DOCUMENTS

### **Document Title**

Paint Finishes and Color Guide

Limited Warranty Document



3900 Doctor Greaves Road Grandview, MO 64030 Website: www.ruskin.com Phone: (816) 761-7476