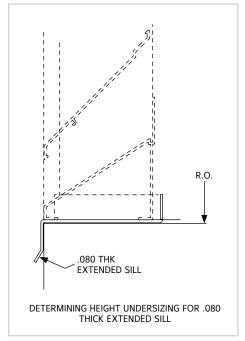

#### NOTES:

- When painted .080" Thk. material is to be the minimum thickness.
- Sills 4.50" deep or deeper are formed of .080" Thk. material or thicker.
- Penthouse Sill application Sill is formed of .125" Thk. material.
- Material used 5005-H34 for mill finish and anodized sills. (Note: Sills formed prior to anodizing)