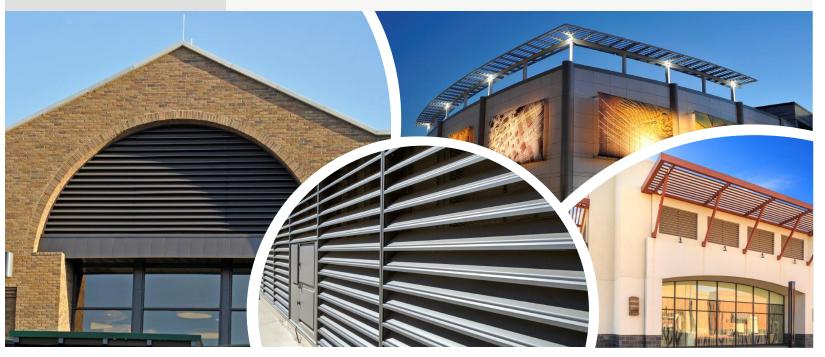

Ruskin® creates louvers that provide fresh air intake and exhaust.

Our louvers also add to the architectural style of multiple building designs.

With the variety of models, sizes, and paint finishes available, Ruskin Louvers can add unusual and appealing features to exterior and interior elevation.

Visit Ruskin's Architectural Gallery for more application photos:

https://www.ruskin.com/ Website-Navigation/Site/ Resources/Architectural-Gallery