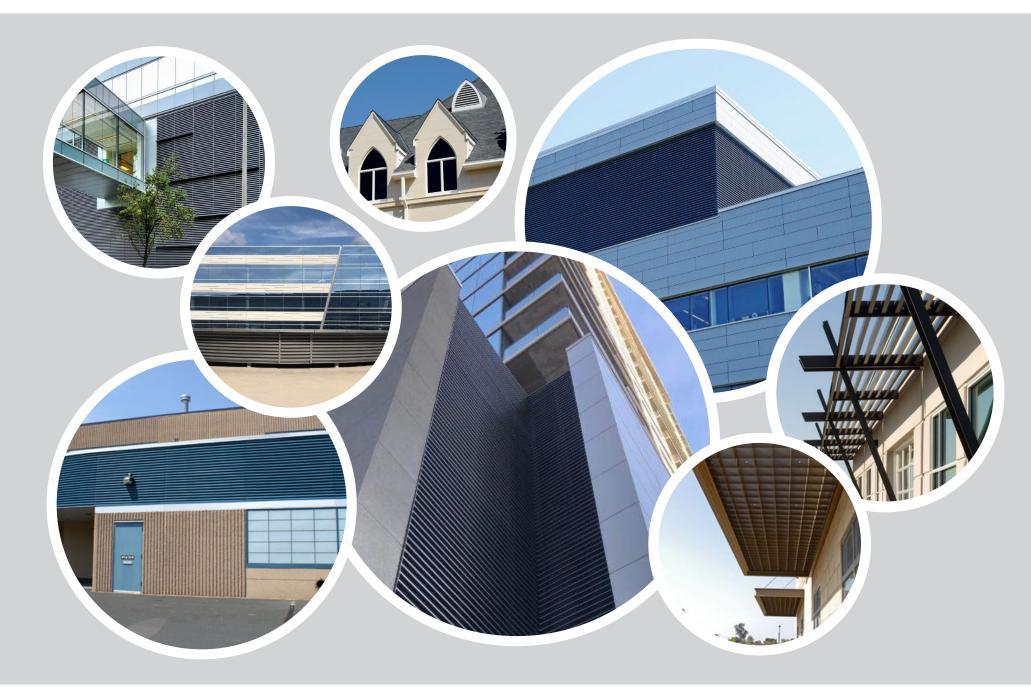

Ruskin® creates louvers that provide fresh air intake and exhaust.

Our louvers also add to the architectural style of multiple building designs.

With the variety of models, sizes, and paint finishes available, Ruskin Louvers can add unusual and appealing features to exterior and interior elevation.

Visit Ruskin's Architectural Gallery for more application photos:

https://www.ruskin.com/ Website-Navigation/Site/ Resources/Architectural-Gallery