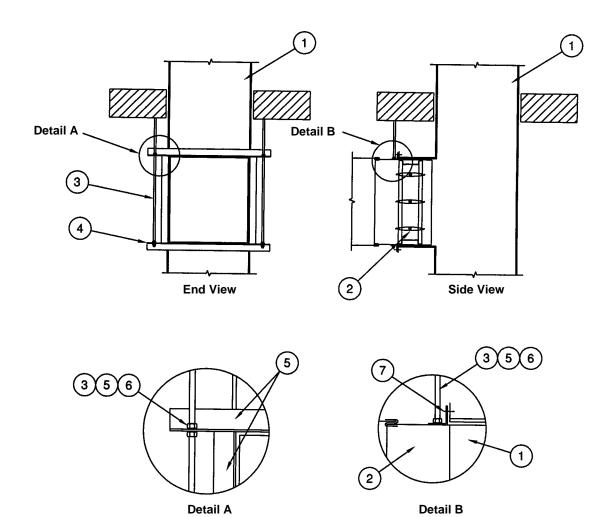

#### NOTES

- The damper sleeve must slip inside the fire resistant duct spool. Damper sleeve assembly will be 1/4" min., 1/2" max., smaller than duct spool size.
- Damper to be supplied with factory mounted sleeve. Sleeve gage shall be minimum of 16 (1.6) gage for dampers up to 36"w x 24"h (914 x 610) and 14 (2) gage for dampers exceeding 36"w x 24"h (914 x 610).
- 3. Mounting Angles:

11/2" x 11/2" x 11/4" (38 x 38 x 6) to 24" (610) 2" x 2" x 11/4" (51 x 51 x 6) over 24" (610) up to 32" (813) 21/2" x 21/2" x 11/4" (64 x 64 x 6) over 32" (813) up to 40" (1016) 3" x 3" x 11/4" (76 x 76 x 6) above 40" (1016)

4. Mounting Angle Fasteners:

#10 (4) bolts or screws 3/16" (4) steel rivets 1/2" (13) long welds

5. Mounting Angle Fasteners Spacing:

Mounting angles to damper sleeve, space fasteners on 6" (152) on center

Mounting angle to spool flange, space fasteners on 12" (305) on center.

Minimum 2 fasteners per side.

6. Hanger Rods:

3/8" (10) threaded rod anchored to the floor above and attached to the mounting angles through hole in the angles and secured with hex nut and washer (Items #5 and 6). Anchor to masonry per assembly No. V-5.

7. Duct to Damper Sleeve Connection:

See the fire damper or the combination fire/smoke damper basic installation instruction for breakaway, flanged or non-breakaway connections.

Dimensions shown in parentheses ( ) indicate millimeters.

#### ITEM **DESCRIPTION**

- Fire Resistant Ventilation Duct (UL Category Control No. HNLJ. Assembly No. V-5). 1.
- Fire Damper or Combination Fire/Smoke Damper 2.
- Hanger Rods in Accordance with Assembly No. V-5. 3.
- Mounting Angles (See Note #3) 3/8" (10) Hex Nuts 4.
- 5.
- 3/8" (10) Flat Washer 6.
- 7. Mounting Angle Fasteners (See Note #4)