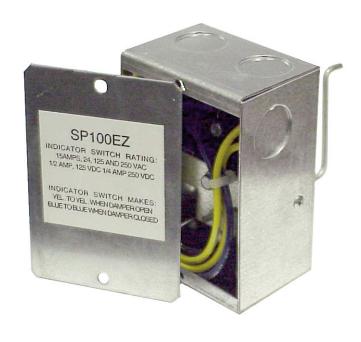

## **SP100EZ WIRING**

S1 and S2 Switch AMP Ratings: 15 AMPS, @ 24, 125 or 250 VAC 1/2AMP, @ 125 VDC, 1/4 AMP, @ 250 VDC

S<sub>1</sub> - Damper position indicator switch. Closed when damper is closed.

S<sub>2</sub> – Damper position indicator switch. Closed when damper is open.

B<sub>1</sub> - Remote position indicator lamp.

B<sub>2</sub> - Remote position indicator lamp.

SEE COMPLETE MARKING ON PRODUCT