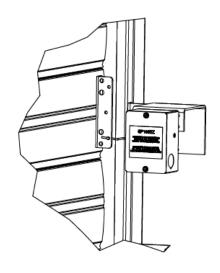

## **APPLICATION**

remotely indicate the damper blade position. The blade indicator switches also provide the possibility of interface with fire alarm panels, BMS systems and/or control on/off fan stations. The SP100EZ has two SPST, normally open switches. One switch makes contact when the damper blades a closed and one for the damper blades in the full open position.

SP100EZ may be field installed with the approval of the local authority