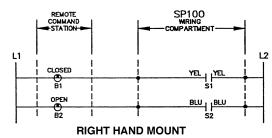

## **SP100EZ WIRING**

S1 and S2 Switch AMP Ratings: 15 AMPS, @ 24, 125 or 250 VAC 1/2AMP, @ 125 VDC, 1/4 AMP, @ 250 VDC

S<sub>1</sub> - Damper position indicator switch. Closed when damper is closed.

S<sub>2</sub> – Damper position indicator switch. Closed when damper is open.