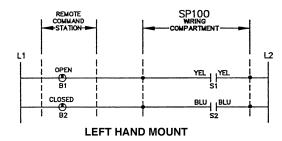

B<sub>1</sub> - Remote position indicator lamp.

B<sub>2</sub> - Remote position indicator lamp.

S<sub>1</sub> - Damper position indicator switch. Closed when damper is open.

S<sub>2</sub> – Damper position indicator switch. Closed when damper is closed.